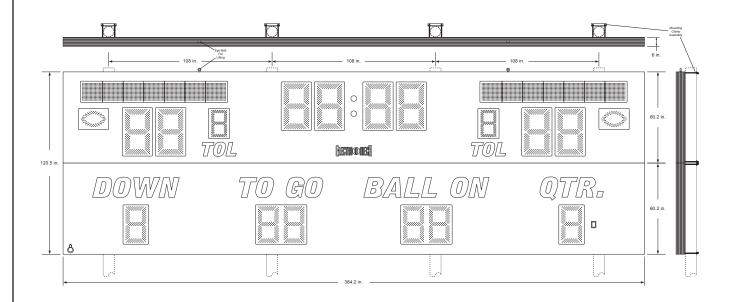

## Display Sizes:

30 in. tall Home Score

30 in. tall Guest Score

30 in. tall 4-Digit Game Clock

24 in. tall Down

24 in. tall To Go

24 in. tall Ball On

24 in. tall Quarter

18 in. tall Home Time Outs Left

18 in. tall Guest Time Outs Left

10 in, tall Possession Indicators

11 in. tall 14 x 112 pixel ETNs